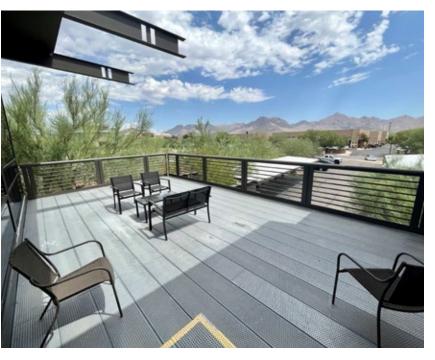

### Features:

- · Second floor executive suites with Class "A" build-out
- Professional appearance with hardwood wainscot and fabric panels on all office walls
- 9' high wood entry doors with sidelites to each office
- · Windows in each office with views
- Common conference room
- Common outdoor patio with picturesque views of the McDowell Mountains
- Common restrooms