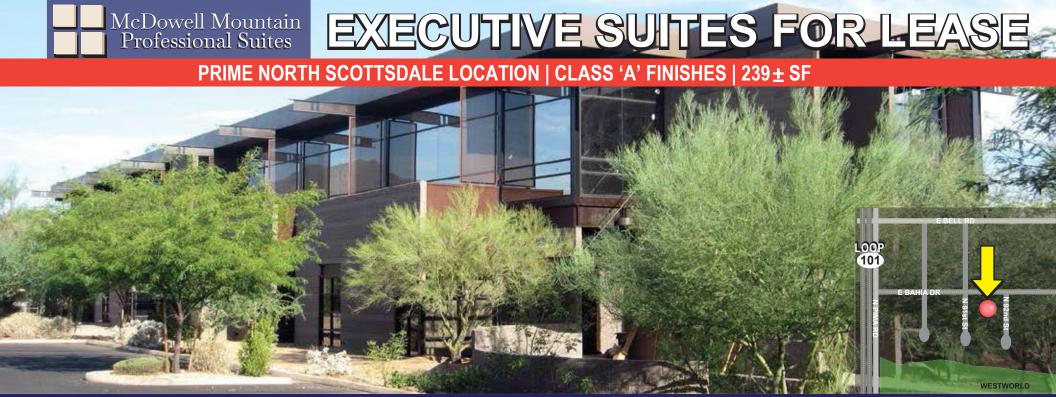

#### McDowell Mountain Professional Suites

### Features:

- · Second floor executive suites with Class "A" build-out
- Professional appearance with hardwood wainscot and fabric panels on all office walls
- 9' high wood entry doors with sidelites to each office
- · Windows in each office with views
- Common conference room
- Common outdoor patio with picturesque views of the McDowell Mountains
- Common restrooms

- · Attractive lobby areas with tenant directory on the first floor
- Elevator on the premises
- Twenty-four hour monitored security system with controlled card access
- Rate includes electric and janitorial
- Wired for high-speed internet and phone service (tenant's responsibility)
- Common area copier machine available for use (not for printing)
- Covered parking \$45/month (based on availability)